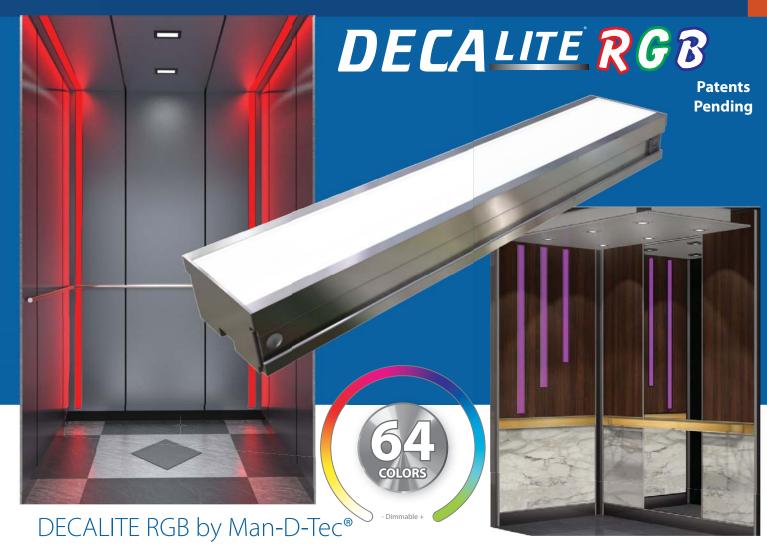

## CONTEMPORARY FLUSH-MOUNT OR PERIMETER MOUNT LED LINEAR LIGHTING FOR ELEVATORS.

Linear LED lighting designed to be mounted as either flush-mount in walls, ceilings, or as perimeter lighting. Installed as accents in conjunction with another primary lighting system. Color can be changed using the dial on the power supply, or via the optional wireless remote control. The remote control also adds additional modes (continuously change colors, fade to next color, etc).

**Available in 0.25 inch increments, up to 8 feet long.** Quick-connect installation, Mil-Spec aluminum construction, and a wide beam on cab walls. Install our DecaLite for a modern look in your cab.

Product Specifications on the back of page.

## **DECALITE RGB**

REVISION: B

| Fixture        |
|----------------|
| (DECALITE RGB) |
|                |

| MATERIAL   | Mil-Spec Aluminum Extrusion                                                 |                                                        |  |
|------------|-----------------------------------------------------------------------------|--------------------------------------------------------|--|
| DIMENSIONS | 1.25"                                                                       | Overall Thickness                                      |  |
| 1          | 2.50"                                                                       | Overall Width                                          |  |
|            | 12.5" to 96"                                                                | Overall Length (available in 0.25 inch increments)     |  |
| FINISH     | Brushed Aluminum                                                            |                                                        |  |
| LED COLOR  | RGB (Change between 64 color choices!) Optional Wireless Remote (see below) |                                                        |  |
| LED        | RGB<br>Emitting Angle                                                       | Approx 110 degree wide angle helps prevent dark spots  |  |
|            | Limiting Angle                                                              | Approx 110 degree while ungle helps prevent dark spots |  |
|            |                                                                             | lighting                                               |  |